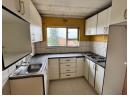

## 2 Bedroom apartment in Brackenham

This apartment consists of spacious bedrooms, an open-plan lounge, a kitchen with built-in cupboards, and a bathroom. The complex is safe and secure with automated gate access.