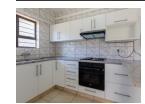

Prepare your favorite meals in a modern kitchen fitted with beautiful and spacious kitchen cupboards and granite countertops.

Enjoy your favorite TV shows in this spacious living area fitted with a brand new air-con, ideal for those hot summer days.