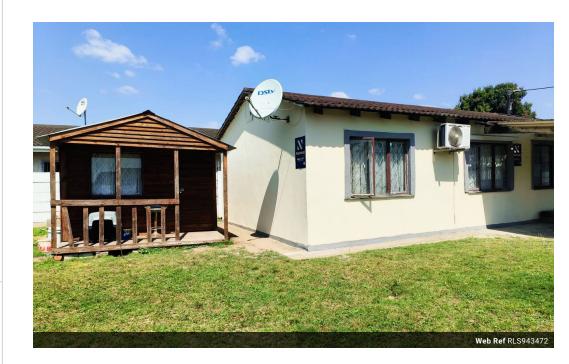

## Ideal family home in Brackenham

Located in a well-known street in Brackenham lies this two-bedroom unit. This unit has one bathroom and an open-plan lounge and kitchen area.

It has a carport for all your parking needs and a very spacious yard area for the kids to enjoy.

## Features

| Pets Allowed | Yes |                     |       |            |                   |
|--------------|-----|---------------------|-------|------------|-------------------|
| Interior     |     | Exterior            |       | Sizes      |                   |
| Bedrooms     | 2   | Carports / Parkings | 1     | Floor Size | 494m²             |
| Bathrooms    | 1   | Security            | No    | Land Size  | 505m <sup>2</sup> |
| Kitchens     | 1   | Pool                | No    |            |                   |
| Recep. Rooms | 1   | Views               | False |            |                   |
| Furnished    | No  |                     |       |            |                   |
|              |     |                     |       |            |                   |