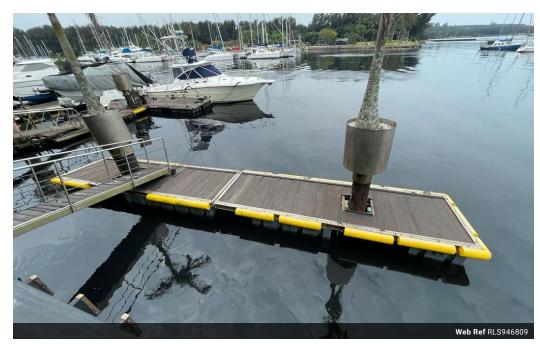

## 4 Bedroom apartment to rent on the Waterfront

This is a fully furnished 3-level apartment.

This apartment's spacious open-plan living area allows plenty of natural light and easy access to the deck.

This apartment features a fully fitted kitchen with Caesar stone countertops, 4 bedrooms with air-conditioning in each room, 3 bathrooms, 3 balconies, a double garage, and a double carport.