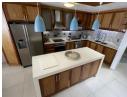

## 4 Bedroom apartment to rent on the Waterfront

This is a fully furnished 3-level apartment.

This apartment's spacious open-plan living area allows plenty of natural light and easy access to the deck.

This apartment features a fully fitted kitchen with Caesar stone countertops, 4 bedrooms with air-conditioning in each room, 3 bathrooms, 3 balconies, a double garage, and a double carport.