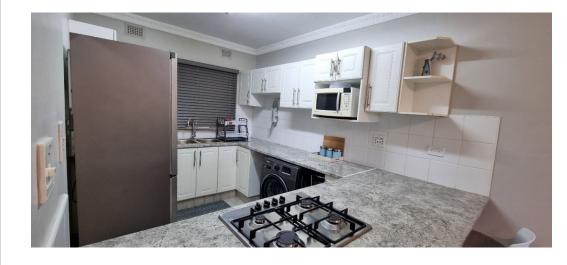

# R19,900 pm

- Lease Period 12 months Annual Escalation
- Availability Immediately Deposit -

- Furnished apartment for rental in Meer en See
- This unit is a fully furnished 2 bedroom/1 bathroom flat.
- It is in front on the ground floor a small grass area
- The bathroom only has a shower no bath
- The main bedroom and second bedroom both have queen size beds
- The unit has a small washing machine
- Fully equipped kitchen
- Gas Braai
- Living Room
- DSTV Stay Essential Package