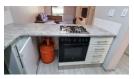

# R19,900 pm

- Lease Period 12 months Annual Escalation
- Availability Immediately Deposit -

- Furnished apartment for rental in Meer en See
- This unit is a fully furnished 2 bedroom/1 bathroom flat.
- It is in front on the ground floor a small grass area
- The bathroom only has a shower no bath
- The main bedroom and second bedroom both have queen size beds
- The unit has a small washing machine
- Fully equipped kitchen
- Gas Braai
- Living Room
- DSTV Stay Essential Package