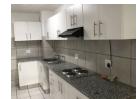

## 2 Bedroom apartment close to the ocean

Open-concept living room and kitchen with a stove & oven and built-in cupboards. The living room opens up to a patio that is covered with communal garden space. There is also a communal pool and braai area.

Featuring 2 neat bedrooms, all filled with built-in cupboards, one covered parking available as well as visitors parking. This secure gated complex is not pet friendly, is cellphone access controlled, and has a prepaid electricity meter. Water is included in the rental.