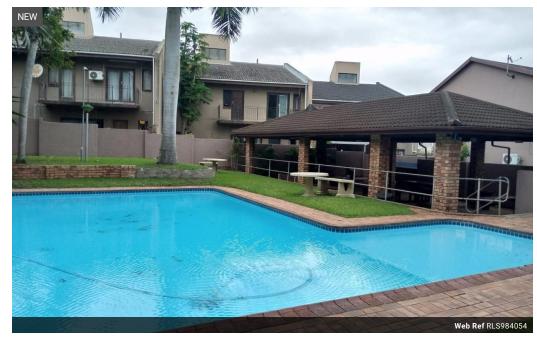

Additionally, residents have access to a communal pool, and the unit comes with its own private carport.

Call now for your viewing appointment.

## Features

| Interior     |    | Exterior            |       |
|--------------|----|---------------------|-------|
| Bedrooms     | 2  | Carports / Parkings | 1     |
| Bathrooms    | 1  | Security            | No    |
| Kitchens     | 1  | Pool                | Yes   |
| Recep. Rooms | 1  | Views               | False |
| Furnished    | No |                     |       |