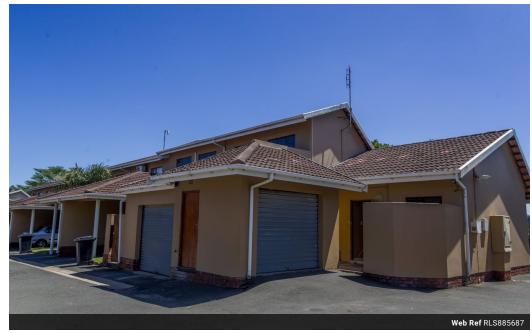

## Lofty lock-up and go

Lock-up and go lofty style apartment has a living area and bathroom, downstairs and a bedroom upstairs.

Situated in a secure complex with remote or cellphone access for your convenience. Regret no pets allowed.

## Features

| Interior    |   | Exterior            |       | Sizes      |                     |
|-------------|---|---------------------|-------|------------|---------------------|
| Bedrooms    | 1 | Carports / Parkings | 1     | Floor Size | 64m²                |
| Bathrooms   | 1 | Security            | No    | Land Size  | 5,288m <sup>2</sup> |
| Kitchens    | 1 | Pool                | No    |            |                     |
| Recen Rooms | 1 | Views               | False |            |                     |