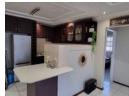

## Neat 2 bedroom flat to rent in Meer en See.

Neat as a pin, this just move-in unit is readily available at your convenience.

(Furnished @ R9 000 pm or Unfurnished)

No

This apartment has 2 bedrooms, 1 bathroom, and undercover parking. It also has a open plan kitchen and lounge area making it ideal for cooking and preparing meals. The complex has a lovely entertainment area with a communal swimming pool.

## Features

Furnished

| Interior     |   | Exterior            |       | Sizes      |                      |
|--------------|---|---------------------|-------|------------|----------------------|
| Bedrooms     | 2 | Carports / Parkings | 1     | Floor Size | 70m²                 |
| Bathrooms    | 1 | Security            | No    | Land Size  | 10,288m <sup>2</sup> |
| Kitchens     | 1 | Pool                | Yes   |            |                      |
| Recep. Rooms | 1 | Views               | False |            |                      |