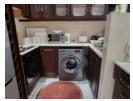

## Neat 2 bedroom flat to rent in Meer en See.

Neat as a pin, this just move-in unit is readily available at your convenience.

(Furnished @ R9 000 pm or Unfurnished)

No

This apartment has 2 bedrooms, 1 bathroom, and undercover parking. It also has a open plan kitchen and lounge area making it ideal for cooking and preparing meals. The complex has a lovely entertainment area with a communal swimming pool.

## Features

Furnished

| Interior     |   | Exterior            |       | Sizes      |                      |
|--------------|---|---------------------|-------|------------|----------------------|
| Bedrooms     | 2 | Carports / Parkings | 1     | Floor Size | 70m²                 |
| Bathrooms    | 1 | Security            | No    | Land Size  | 10,288m <sup>2</sup> |
| Kitchens     | 1 | Pool                | Yes   |            |                      |
| Recep. Rooms | 1 | Views               | False |            |                      |