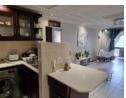

## Neat 2 bedroom flat to rent in Meer en See.

Neat as a pin, this just move-in unit is readily available at your convenience.

(Furnished @ R9 000 pm or Unfurnished)

No

This apartment has 2 bedrooms, 1 bathroom, and undercover parking. It also has a open plan kitchen and lounge area making it ideal for cooking and preparing meals. The complex has a lovely entertainment area with a communal swimming pool.

## Features

Furnished

| Interior     |   | Exterior            |       | Sizes      |                      |
|--------------|---|---------------------|-------|------------|----------------------|
| Bedrooms     | 2 | Carports / Parkings | 1     | Floor Size | 70m²                 |
| Bathrooms    | 1 | Security            | No    | Land Size  | 10,288m <sup>2</sup> |
| Kitchens     | 1 | Pool                | Yes   |            |                      |
| Recep. Rooms | 1 | Views               | False |            |                      |