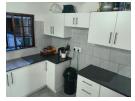

The open-concept living area seamlessly connects the living room, dining area, and kitchen, creating a spacious and versatile layout. The modern kitchen features sleek countertops, and ample storage space, making it a delight for the aspiring home chef.