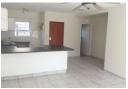

## 2 Bedroom unit to rent in Meer en See

The open-plan living area & kitchen flow out to the back patio & large, enclosed garden. Upstairs you'll find 2 bedrooms and full bathroom(bath, shower, toilet & basin)