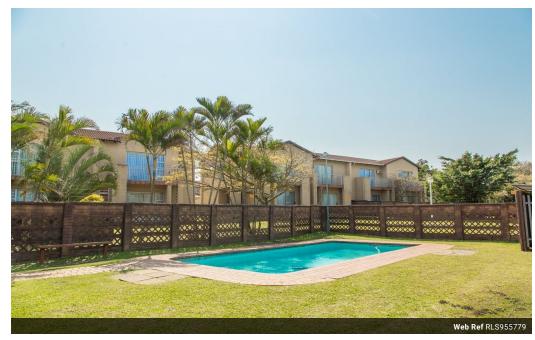

## Features

| Pets Allowed | Yes |                     |       |            |       |
|--------------|-----|---------------------|-------|------------|-------|
| Interior     |     | Exterior            |       | Sizes      |       |
| Bedrooms     | 2   | Garages             | 1     | Floor Size | 115m² |
| Bathrooms    | 1   | Carports / Parkings | 1     |            |       |
| Kitchens     | 1   | Security            | No    |            |       |
| Recep. Rooms | 1   | Pool                | Yes   |            |       |
| Furnished    | No  | Views               | False |            |       |
|              |     |                     |       |            |       |