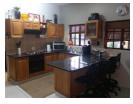

## 3 Bedroom Dumplex to rent in Meer en See

Discover your new home in this beautifully maintained and modern complex.

The property offers you three spacious bedrooms designed for comfort and relaxation, two modern bathrooms, a lounge area, a dining area, and a lovely kitchen. This unit also offers a double garage for secure parking, a private pool, and fiber.

## Features

| Interior     |    | Exterior            |       | Sizes      |                     |
|--------------|----|---------------------|-------|------------|---------------------|
| Bedrooms     | 3  | Garages             | 2     | Floor Size | 173m²               |
| Bathrooms    | 2  | Carports / Parkings | 1     | Land Size  | 6,228m <sup>2</sup> |
| Kitchens     | 1  | Security            | No    |            |                     |
| Recep. Rooms | 2  | Pool                | Yes   |            |                     |
| Furnished    | No | Views               | False |            |                     |