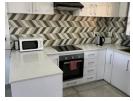

## Features

| Interior    |   | Exterior            |    | Sizes      |                      |
|-------------|---|---------------------|----|------------|----------------------|
| Bedrooms    | 3 | Garages             | 1  | Floor Size | 127m²                |
| Bathrooms   | 2 | Carports / Parkings | 1  | Land Size  | 10,037m <sup>2</sup> |
| Kitchens    | 1 | Security            | No |            |                      |
| Recep Rooms | 2 | Pool                | No |            |                      |