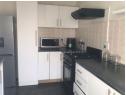

The downstairs consists of a large open-plan living area to the kitchen with a scullery that opens up to an undercover patio & garden.

The upstairs consists of 3 air-conditioned bedrooms &. 2 bathrooms. The main bedroom has an en-suite bathroom for added convenience.