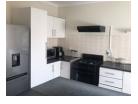

The downstairs consists of a large open-plan living area to the kitchen with a scullery that opens up to an undercover patio & garden.

The upstairs consists of 3 air-conditioned bedrooms &. 2 bathrooms. The main bedroom has an en-suite bathroom for added convenience.