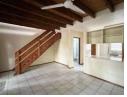

It has an open-plan living area that flows seamlessly onto a covered patio—ideal for relaxing or entertaining.

The bathroom is conveniently located downstairs and features a modern shower, toilet, and basin. Upstairs, you'll find a spacious bedroom with built-in cupboards and an additional air-conditioning unit for ultimate comfort (in fact, it has both fan and aircorn).