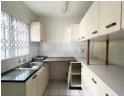

It has an open-plan living area that flows seamlessly onto a covered patio—ideal for relaxing or entertaining.

The bathroom is conveniently located downstairs and features a modern shower, toilet, and basin. Upstairs, you'll find a spacious bedroom with built-in cupboards and an additional air-conditioning unit for ultimate comfort (in fact, it has both fan and aircorn).