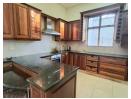

The main bedroom, situated on the first floor, boasts a walk-through closet and a stunning en suite bathroom.

The open-plan, fully fitted solid-wood kitchen and dining room flows seamlessly and opens up to the pool area. The Lounge is open-plan to the dining room and opens up to the spacious balcony that offers a built-in braai and stunning views.