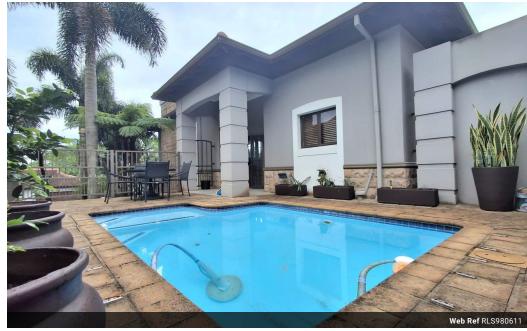

## ELEGANT MASTERPIECE TO RENT WITHIN AN EXCLUSIVE SECURE COMPLEX

Fully furnished architectural masterpiece, set within an exclusive, secure complex in the heart of Meerensee, featuring 3 double volume bedrooms.

The main bedroom, situated on the first floor, boasts a walk-through closet and a stunning en suite bathroom.

The open-plan, fully fitted solid-wood kitchen and dining room flows seamlessly and opens up to the pool area. The Lounge is open-plan to the dining room and opens up to the spacious balcony that offers a built-in braai and stunning views.