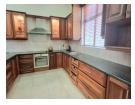

The main bedroom, situated on the first floor, boasts a walk-through closet and a stunning en suite bathroom.

The open-plan, fully fitted solid-wood kitchen and dining room flows seamlessly and opens up to the pool area. The Lounge is open-plan to the dining room and opens up to the spacious balcony that offers a built-in braai and stunning views.