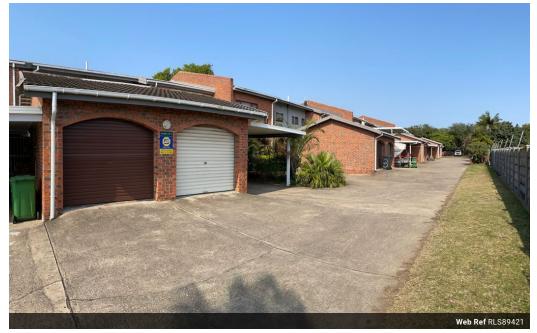

## Duplex available in Meerensee

3 Spacious bedrooms, 1 bathroom, and a guest toilet. Open plan lounge and dining area with a lovely kitchen.

This property is situated in a secure complex.

Call me today to view it!

## Features

| Interior     |     | Exterior |       | Sizes      |
|--------------|-----|----------|-------|------------|
| Bedrooms     | 3   | Garages  | 1     | Floor Size |
| Bathrooms    | 1.5 | Security | No    | Land Size  |
| Kitchens     | 1   | Pool     | No    |            |
| Recep. Rooms | 2   | Views    | False |            |
| Furnished    | No  |          |       |            |

Extras

Garden Balcony Electric Gate Totally Walled Built In Braai Security Gate