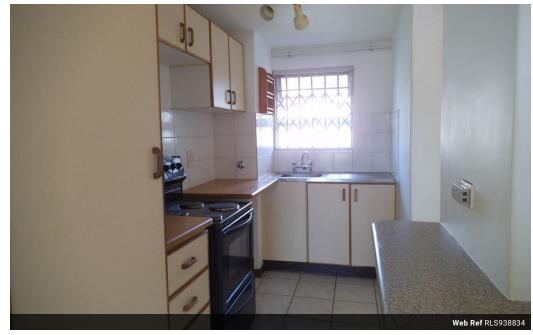

## Duplex apartment for rent in Meer en See

A spacious two-bedroom apartment is available at a very popular and secure complex. It is situated amongst many amenities such as shops, schools, and churches.

This unit also includes an open-plan kitchen and living area, a full bathroom, and a beautiful garden.

Call today for a viewing appointment

## Features

| Interior     |    | Exterior |       | Sizes      |                     |
|--------------|----|----------|-------|------------|---------------------|
| Bedrooms     | 2  | Garages  | 1     | Floor Size | 104m²               |
| Bathrooms    | 1  | Security | No    | Land Size  | 8,800m <sup>2</sup> |
| Kitchens     | 1  | Pool     | No    |            |                     |
| Recep. Rooms | 1  | Views    | False |            |                     |
| Furnished    | No |          |       |            |                     |