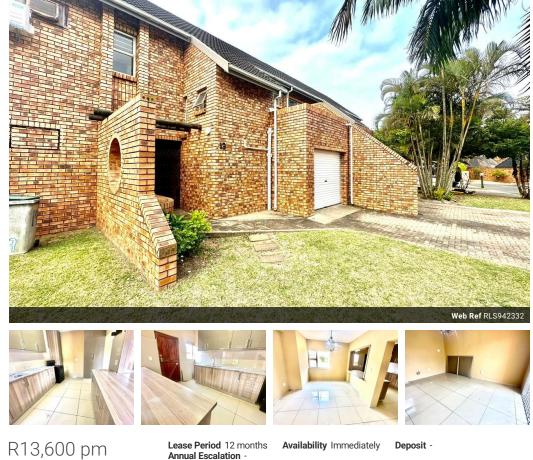

## Stunning Duplex apartment for rent in Meer en See

With 3 bedrooms and 1.5 bathrooms, this spacious property provides ample space for comfortable living. The kitchen is fully equipped and the lounge area is perfect for relaxation. Additionally, the property comes with a single garage for your convenience.

1

No

No

False

Located in Meerensee, you'll have access to a range of amenities such as schools, shops, and recreational facilities.

Call now for your viewing appointment!

#### Features

Pets Allowed Yes Interior

| Bedrooms     | 3   |
|--------------|-----|
| Bathrooms    | 1.5 |
| Kitchens     | 1   |
| Recep. Rooms | 2   |
| Furnished    | No  |
|              |     |

Exterior Garages Security Pool Views