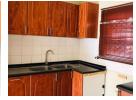

## Duplex for rental in Meer en See

This neat and spacious unit offers you three bedrooms, one bathroom, a lounge area, and a kitchen.

There is also a single garage for your vehicle.

Perfect for a small family.

## Features

| Interior     |    | Exterior            |       | Sizes      |                      |
|--------------|----|---------------------|-------|------------|----------------------|
| Bedrooms     | 3  | Garages             | 1     | Floor Size | 128m²                |
| Bathrooms    | 1  | Carports / Parkings | 1     | Land Size  | 10,037m <sup>2</sup> |
| Kitchens     | 1  | Security            | No    |            |                      |
| Recep. Rooms | 1  | Pool                | No    |            |                      |
| Furnished    | No | Views               | False |            |                      |