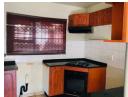

## Duplex for rental in Meer en See

This neat and spacious unit offers you three bedrooms, one bathroom, a lounge area, and a kitchen.

There is also a single garage for your vehicle.

Perfect for a small family.

## Features

| Interior     |    | Exterior            |       | Sizes      |                      |
|--------------|----|---------------------|-------|------------|----------------------|
| Bedrooms     | 3  | Garages             | 1     | Floor Size | 128m²                |
| Bathrooms    | 1  | Carports / Parkings | 1     | Land Size  | 10,037m <sup>2</sup> |
| Kitchens     | 1  | Security            | No    |            |                      |
| Recep. Rooms | 1  | Pool                | No    |            |                      |
| Furnished    | No | Views               | False |            |                      |