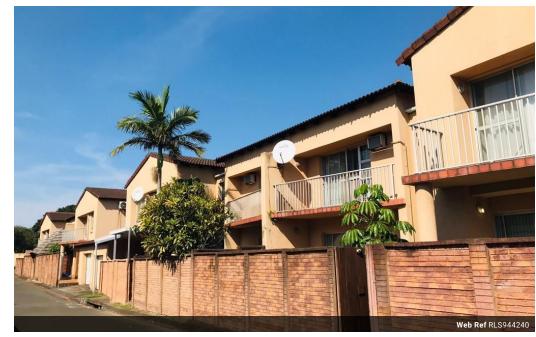

## Duplex for rental in Meer en See

This neat and spacious unit offers you three bedrooms, one bathroom, a lounge area, and a kitchen.

There is also a single garage for your vehicle.

Perfect for a small family.

## Features

| Interior     |    | Exterior            |       | Sizes      |                      |
|--------------|----|---------------------|-------|------------|----------------------|
| Bedrooms     | 3  | Garages             | 1     | Floor Size | 128m²                |
| Bathrooms    | 1  | Carports / Parkings | 1     | Land Size  | 10,037m <sup>2</sup> |
| Kitchens     | 1  | Security            | No    |            |                      |
| Recep. Rooms | 1  | Pool                | No    |            |                      |
| Furnished    | No | Views               | False |            |                      |