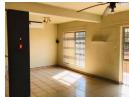

## Duplex for rental in Meer en See

This neat and spacious unit offers you three bedrooms, one bathroom, a lounge area, and a kitchen.

There is also a single garage for your vehicle.

Perfect for a small family.

## Features

| Interior     |    | Exterior            |       | Sizes      |                      |
|--------------|----|---------------------|-------|------------|----------------------|
| Bedrooms     | 3  | Garages             | 1     | Floor Size | 128m²                |
| Bathrooms    | 1  | Carports / Parkings | 1     | Land Size  | 10,037m <sup>2</sup> |
| Kitchens     | 1  | Security            | No    |            |                      |
| Recep. Rooms | 1  | Pool                | No    |            |                      |
| Furnished    | No | Views               | False |            |                      |