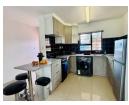

# Flat apartment for rental in Meer en See

This Stunning 1-bedroom apartment comes fully furnished with everything that you require.

It has a spacious Bedroom with plenty of built-in cupboards.

1

1

Yes

Open plan lounge and kitchen area.

The kitchen is beautifully renovated with all the needed kitchen appliances as well as a washing machine.

Single covered parking space and plenty of visitor parking available.

Communal pools and a braai area.