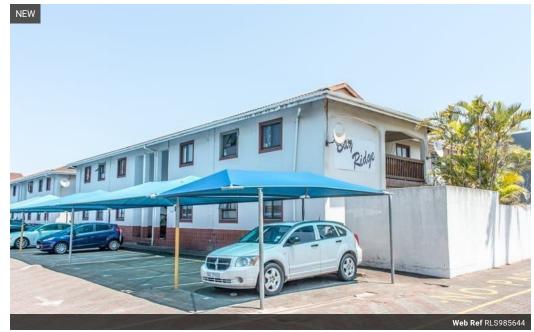

## A stunning 2-bedroom unit in Meer en see

This unit features two spacious bedrooms and one well-appointed bathroom, offering comfortable living.

The interior boasts an open-plan kitchen and lounge area, creating a seamless and inviting space. Additionally, there is a nice-sized balcony, perfect for relaxing. The complex itself is ideally situated, providing easy access to all essential amenities in the area. Residents also benefit from a communal pool, offering a great way to unwind.

## Features

| Interior     |    | Exterior            |       | Sizes     |                      |
|--------------|----|---------------------|-------|-----------|----------------------|
| Bedrooms     | 2  | Carports / Parkings | 1     | Land Size | 10,288m <sup>2</sup> |
| Bathrooms    | 1  | Security            | Yes   |           |                      |
| Kitchens     | 1  | Pool                | No    |           |                      |
| Recep. Rooms | 2  | Views               | False |           |                      |
| Furnished    | No |                     |       |           |                      |