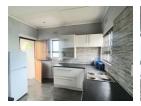

Boasting a tiled interior, crisp clean painted walls, built-in wardrobes in the bedroom, and ample cupboard space in the kitchen which also includes a built-in hob & electric oven.

This cottage offers a private garden, and secure parking bay and is ideal for professional individuals.

212m² 1,080m²

Extras

Electric Gate Oven & Hob Garden