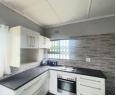

Boasting a tiled interior, crisp clean painted walls, built-in wardrobes in the bedroom, and ample cupboard space in the kitchen which also includes a built-in hob & electric oven.

This cottage offers a private garden, and secure parking bay and is ideal for professional individuals.

212m² 1,080m²

Extras

Electric Gate Oven & Hob Garden