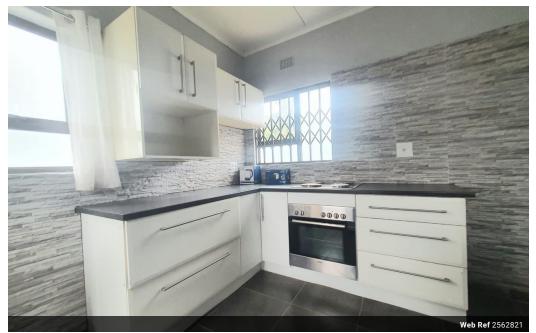

Boasting a tiled interior, crisp clean painted walls, built-in wardrobes in the bedroom, and ample cupboard space in the kitchen which also includes a built-in hob & electric oven.

This cottage offers a private garden, and secure parking bay and is ideal for professional individuals.

212m² 1,080m²

Extras

Electric Gate Oven & Hob Garden