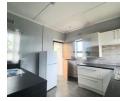

Boasting a tiled interior, crisp clean painted walls, built-in wardrobes in the bedroom, and ample cupboard space in the kitchen which also includes a built-in hob & electric oven.

This cottage offers a private garden, and secure parking bay and is ideal for professional individuals.

212m² 1,080m²

Extras

Electric Gate Oven & Hob Garden