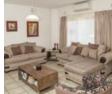

Upon entering you will find a beautiful entrance hall. The 2 lounges offer space for the children while still providing a safe haven for the parents. The flow from the bar, TV lounge, and kitchen is easy and warm. Leading from this space is a fabulous covered patio which is generous in size and has a built-in braai.