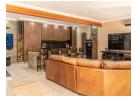

## Calling all boat enthusiasts with a discerning taste

Impeccable doesn't begin to describe this well-appointed home with upmarket finishes throughout. The heart of this home is the modern kitchen with a large island. The detail of this space needs to be seen to fully understand the detail and quality of the cabinetry and choice of countertops. The open-plan layout also features a built-in marine fish tank and bar area. The living room flows onto the large covered patio with a built-in braai.