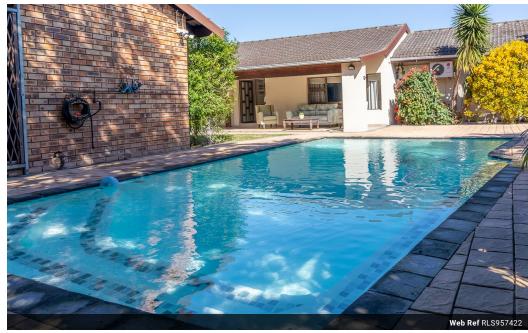

The separate scullery leads to a laundry. The bathrooms are exceptionally finished and the main bedroom is a sanctuary with plenty of cupboard space. This home is situated on a large corner plot. The pool area is substantial and has an established but low-maintenance garden.

## Features

| Pets Allowed | Yes |                     |       |
|--------------|-----|---------------------|-------|
| Interior     |     | Exterior            |       |
| Bedrooms     | 3   | Garages             | 5     |
| Bathrooms    | 3   | Carports / Parkings | 1     |
| Kitchens     | 1   | Security            | No    |
| Recep. Rooms | 3   | Pool                | Yes   |
| Furnished    | No  | Views               | False |