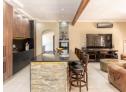

## Calling all boat enthusiasts with a discerning taste

Impeccable doesn't begin to describe this well-appointed home with upmarket finishes throughout. The heart of this home is the modern kitchen with a large island. The detail of this space needs to be seen to fully understand the detail and quality of the cabinetry and choice of countertops. The open-plan layout also features a built-in marine fish tank and bar area. The living room flows onto the large covered patio with a built-in braai.