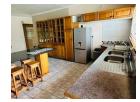

## Fully furnished rental in Meerensee

This home offers 3 bedrooms that can accommodate 9 people. It has an open-plan kitchen, lounge, and dining room with 2 bathrooms.

2 No

Yes False

There is also an outside building with 3 bedrooms and 2 bathrooms that can accommodate 6 people.