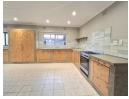

A big fully fitted kitchen with ample of cupboard space, as well as washing machine and dishwasher connections.

Open plan dining area and the lounge aslo opening up to the entertainment area.

Double garage with direct access to the house.