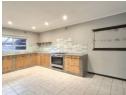

A big fully fitted kitchen with ample of cupboard space, as well as washing machine and dishwasher connections.

Open plan dining area and the lounge aslo opening up to the entertainment area.

Double garage with direct access to the house.