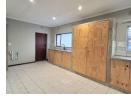

A big fully fitted kitchen with ample of cupboard space, as well as washing machine and dishwasher connections.

Open plan dining area and the lounge aslo opening up to the entertainment area.

Double garage with direct access to the house.