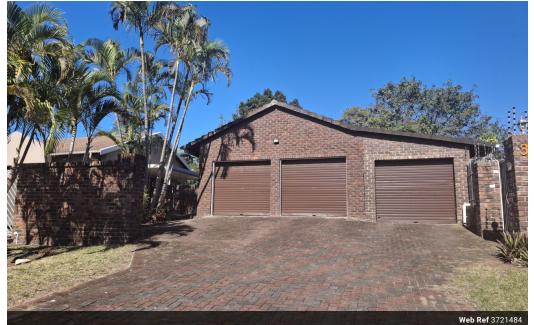

## 3 Bedroom house to rent in Meerensee.

Spacious family home to rent.

This home consists of 3 Spacious Bedrooms and 2 full bathrooms, with a guest toilet.

Fully fitted kitchen open plan to the dining room.

Spacious lounge area leading out to the covered patio with built-in braai.

Double garage and a big yard for all your fur-babies.

Contact me today to arrange a viewing.

## Features

| Pets Allowed | Yes |                     |       |            |                     |
|--------------|-----|---------------------|-------|------------|---------------------|
| Interior     |     | Exterior            |       | Sizes      |                     |
| Bedrooms     | 3   | Garages             | 2     | Floor Size | 1,200m <sup>2</sup> |
| Bathrooms    | 2.5 | Carports / Parkings | 1     | Land Size  | 1,249m <sup>2</sup> |
| Kitchens     | 1   | Security            | No    |            |                     |
| Recep. Rooms | 2   | Pool                | No    |            |                     |
| Studies      | 1   | Views               | False |            |                     |
| Furnished    | No  |                     |       |            |                     |