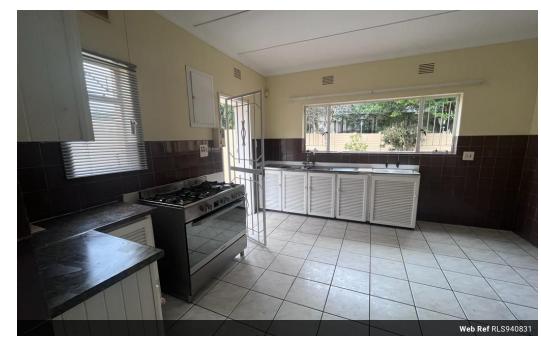

Availability Immediately

Found in a safe and sought-after street in Meer en See, lies this three-bedroom unit, with ample space in the dining room and lounge.

This house also offers two bathrooms and a double garage and boasts a quite spacious yard that includes a sparkling blue swimming pool for those hot summer days.

## Features

| Pets Allowed | Yes |                     |       |            |         |
|--------------|-----|---------------------|-------|------------|---------|
| Interior     |     | Exterior            |       | Sizes      |         |
| Bedrooms     | 3   | Garages             | 2     | Floor Size | 1,398m² |
| Bathrooms    | 2.5 | Carports / Parkings | 1     | Land Size  | 1,395m² |
| Kitchens     | 1   | Security            | No    |            |         |
| Recep. Rooms | 2   | Pool                | Yes   |            |         |
| Furnished    | No  | Views               | False |            |         |
|              |     |                     |       |            |         |