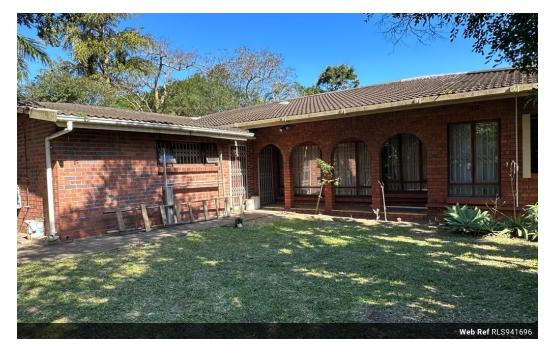

## Spacious family home for rental in Meer en See

Stunning 5 bedroom and 2 bathroom house featuring a luxurious ensuite bathroom.

Enjoy a spacious and modern kitchen, an inviting dining room, and a cozy lounge area. When stepping outside to your private oasis with a sparkling blue swimming pool, perfect for relaxation and entertainment.

## Features

| Pets Allowed | Yes |          |       |            |       |
|--------------|-----|----------|-------|------------|-------|
| Interior     |     | Exterior |       | Sizes      |       |
| Bedrooms     | 5   | Garages  | 2     | Floor Size | 140m² |
| Bathrooms    | 2.5 | Security | No    | Land Size  | 881m² |
| Kitchens     | 1   | Pool     | Yes   |            |       |
| Recep. Rooms | 2   | Views    | False |            |       |
| Furnished    | No  |          |       |            |       |