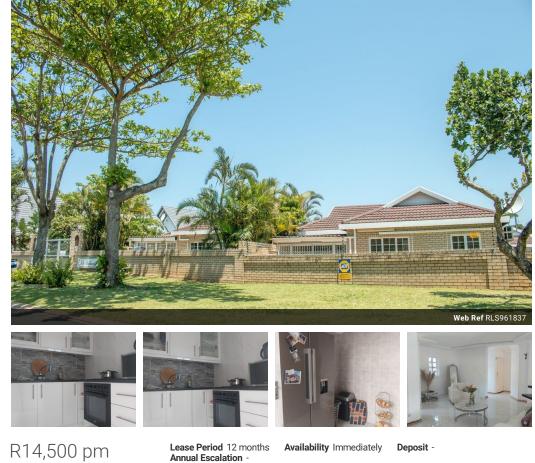

### Immaculate simplex in sought after complex

This fully furnished 3-bedroom simplex is the epitome of modern living.

It boasts 2 bathrooms, one of which is an en-suite for added comfort. The open-plan kitchen and lounge create a spacious, welcoming environment, and the included high-end appliances enhance your daily living experience.

With a lock-up garage and a private garden, you'll have convenience and outdoor space. The complex is peaceful and highly secure, ensuring a worry-free lifestyle. This unit is a showcase of contemporary design, featuring brand-new furniture and exquisite appliances.