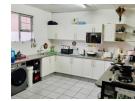

## Features

| Interior |
|----------|
| Bedroom  |

| Bedrooms     | 2   |
|--------------|-----|
| Bathrooms    | 1   |
| Kitchens     | 1   |
| Recep. Rooms | 1   |
| Furnished    | Yes |
|              |     |