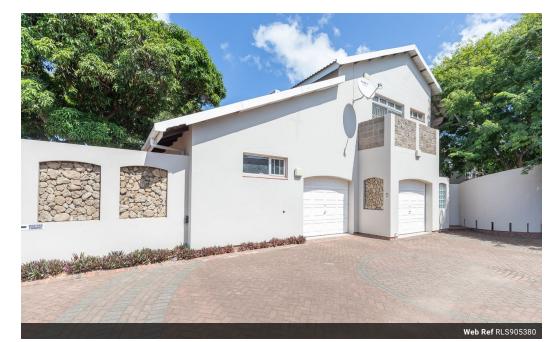

## Upmarket townhouse in Meerensee

Beautiful upmarket Townhouse in an exclusive gated complex boasts a modern open-concept interior dining area and living room downstairs, with 3 well-proportioned bedrooms upstairs, each with a balcony, opening out from each bedroom.

Secure electric gated access with an open double garage gives the security expected from the Meerensee area.

The living area opens up to a covered patio, garden, and a private entrance from the road to the back yard. Should you wish to store an extra vehicle, caravan, or trailer. No pets allowed but conveniently close to the beach.

## Features

| Interior     |    | Exterior |       | Sizes      |                     |
|--------------|----|----------|-------|------------|---------------------|
| Bedrooms     | 3  | Garages  | 2     | Floor Size | 217m²               |
| Bathrooms    | 2  | Security | No    | Land Size  | 5,639m <sup>2</sup> |
| Kitchens     | 1  | Pool     | No    |            |                     |
| Recep. Rooms | 2  | Views    | False |            |                     |
| Furnished    | No |          |       |            |                     |