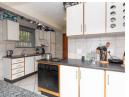

## Features

| Interior     |    | Exterior |       | Sizes      |                     |
|--------------|----|----------|-------|------------|---------------------|
| Bedrooms     | 3  | Garages  | 2     | Floor Size | 217m²               |
| Bathrooms    | 2  | Security | No    | Land Size  | 5,639m <sup>2</sup> |
| Kitchens     | 1  | Pool     | No    |            |                     |
| Recep. Rooms | 2  | Views    | False |            |                     |
| Furnished    | No |          |       |            |                     |

## Extras

Garden Electric Garage Patio Balcony Electric Gate Air Conditioner Granite Tops Eye Level Oven Dishwasher Connection Washing Machine Connection