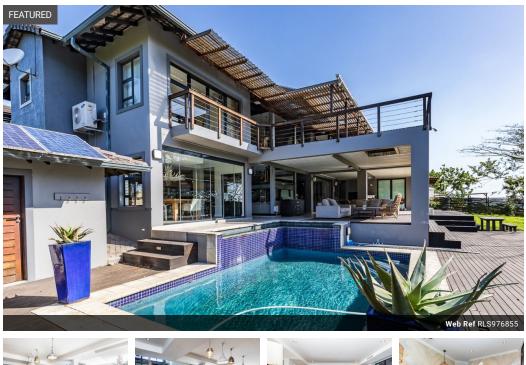

# A piece of paradise perched on the Mzingazi Lake.

The modern home oozes style and sophistication. The entrance is striking, with a water feature cascading into a koi pond. Upon entering you will immediately fall in love with the fabulous lake view. The ground floor has spacious living areas, all immaculately finished by a top interior decorator. The gournet kitchen allows you to cook while still interacting with your guests. The frameless stack doors through this level allow for easy flow between the covered patio and the dining and living areas. The gym has a great location within the property and there is a large home office.

Upstairs you will find incredible bedrooms all finished to exacting standards and feel magazine-worthy! There is a pajama lounge as well as a kid's study which could be additional accommodation if required. 2 bonus spaces honestly need to be seen to be...