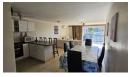

### Furnished apartment for rental in Meer en See

This unit is a fully furnished 2 bedroom/2 bathroom flat.

It is against the water on the first floor with a balcony

The main bathroom has a bath and the second bathroom has a shower

The main bedroom has a queen size bed and the second bedroom has 2x single beds

Fully equipped kitchen

Living Room

DSTV – Stay Essential Package

Vodacom Fibre Internet

Undercover Parking