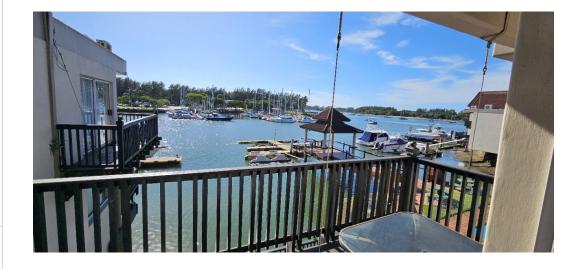

### Furnished apartment for rental in Meer en See

This unit is a fully furnished 2 bedroom/2 bathroom flat.

It is against the water on the first floor with a balcony

The main bathroom has a bath and the second bathroom has a shower

The main bedroom has a queen size bed and the second bedroom has 2x single beds

Fully equipped kitchen

Living Room

DSTV – Stay Essential Package

Vodacom Fibre Internet

Undercover Parking