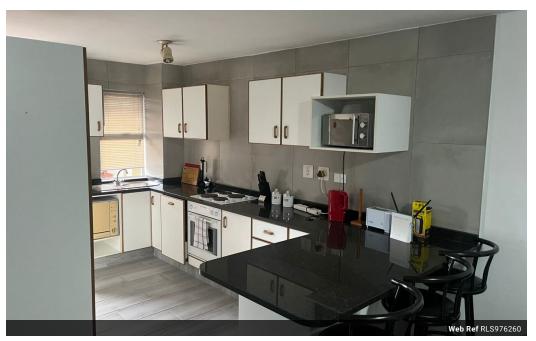

### Fully Furnished Bachelor Apartment with Seaview

A rare spectacular gem in the exclusive waterfront.

0.5

1

1

1

Yes

Feel the ocean breeze while you relax in your lounge after a long day at work.

Boasting one spacious bedroom, one bathroom, a kitchen, and a lounge area.

Contact me today to view this apartment!

#### Exterior Carports / Parkings Security Pool Views

1 No Yes False

Extras

Air Conditioner Built In Braai Granite Tops Breakfast Nook Stove