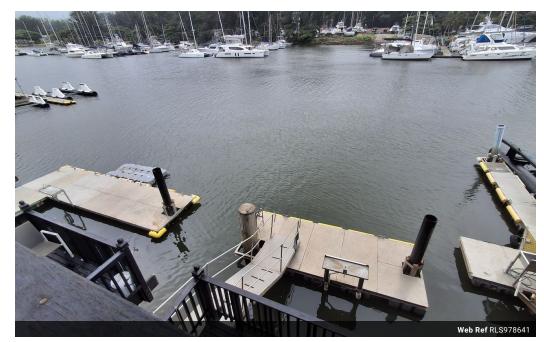

Availability Immediately

A rare spectacular gem in the exclusive waterfront to rent.

Fully Furnished 2 Bedroom with a Jetty.

This is a unique home with an interesting design all around.

The impressive architectural design compliments the area's surroundings. The kitchen is modern, which makes it a dream kitchen, with 2 fully furnished spacious bedrooms, 1 full bathroom, and an openplan lounge and dining area leading out to the stunning balcony.

This property also offers a Lift for moving up and down the stairs.

This is an exquisite portion with the most breathtaking view. The moment you step inside this beautiful, elegant home you feel

Contact me to view this property!

Jetty Air Conditioner Built In Braai Boomed Area Granite Tops Gas Oven Stove Extractor Fan Dishwasher Connection Washing Machine Connection Scullery Storeroom