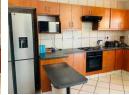

## 2 Bedroom Duplex in Veld en Vlei

This apartment is situated close to all amenities such as schools and shopping centers.

The unit features an open-plan spacious kitchen, lounge, 2 bedrooms with air conditioning, a full bathroom, a private yard, and a lock-up garage.

## Features

| Interior     |    | Exterior |       | Sizes      |                      |
|--------------|----|----------|-------|------------|----------------------|
| Bedrooms     | 2  | Garages  | 1     | Floor Size | 87m²                 |
| Bathrooms    | 1  | Security | No    | Land Size  | 14,313m <sup>2</sup> |
| Kitchens     | 1  | Pool     | No    |            |                      |
| Recep. Rooms | 1  | Views    | False |            |                      |
| Furnished    | No |          |       |            |                      |