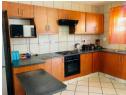

## 2 Bedroom Duplex in Veld en Vlei

This apartment is situated close to all amenities such as schools and shopping centers.

The unit features an open-plan spacious kitchen, lounge, 2 bedrooms with air conditioning, a full bathroom, a private yard, and a lock-up garage.

## Features

| Interior     |    | Exterior |       | Sizes      |                      |
|--------------|----|----------|-------|------------|----------------------|
| Bedrooms     | 2  | Garages  | 1     | Floor Size | 87m²                 |
| Bathrooms    | 1  | Security | No    | Land Size  | 14,313m <sup>2</sup> |
| Kitchens     | 1  | Pool     | No    |            |                      |
| Recep. Rooms | 1  | Views    | False |            |                      |
| Furnished    | No |          |       |            |                      |