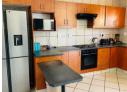

## 2 Bedroom Duplex in Veld en Vlei

This apartment is situated close to all amenities such as schools and shopping centers.

The unit features an open-plan spacious kitchen, lounge, 2 bedrooms with air conditioning, a full bathroom, a private yard, and a lock-up garage.

## Features

| Interior     |    | Exterior |       | Sizes      |                      |
|--------------|----|----------|-------|------------|----------------------|
| Bedrooms     | 2  | Garages  | 1     | Floor Size | 87m²                 |
| Bathrooms    | 1  | Security | No    | Land Size  | 14,313m <sup>2</sup> |
| Kitchens     | 1  | Pool     | No    |            |                      |
| Recep. Rooms | 1  | Views    | False |            |                      |
| Furnished    | No |          |       |            |                      |