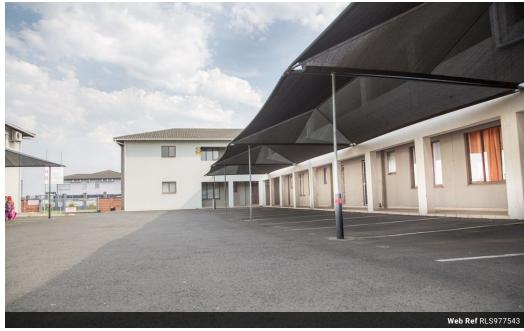

## Safe and secure flat apartment for rental

This well-looked-after flat apartment is located in a popular part of Veld en Vlei and is in a safe and secure complex.

The unit is fully tiled with built-in cupboards in the bedrooms, neat and well-kept, and close to all amenities and schools. It consists of two bedrooms, one bathroom, an open-plan kitchen, and a lounge with one carport parking.

## Features

| Interior     |    | Exterior            |       |
|--------------|----|---------------------|-------|
| Bedrooms     | 2  | Carports / Parkings | 1     |
| Bathrooms    | 1  | Security            | No    |
| Kitchens     | 1  | Pool                | No    |
| Recep. Rooms | 1  | Views               | False |
| Furnished    | No |                     |       |