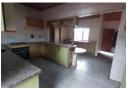

There is 3 bathrooms. A beautiful fully fitted kitchen with a separate scullery. A dining room as well as a lounge.

There is also a spacious covered entertainment area with a build in braai over looking the sparkling pool.