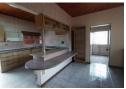

There is 3 bathrooms. A beautiful fully fitted kitchen with a separate scullery. A dining room as well as a lounge.

There is also a spacious covered entertainment area with a build in braai over looking the sparkling pool.