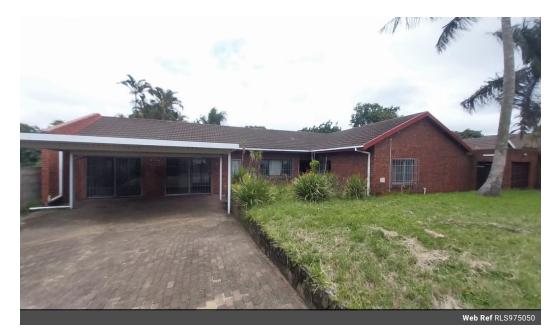

## 3 Bedroom, 3 Bathroom house to rent in Veld en Vlei

(Shared Property)
This 3 Bedroom house consists of 3 spacious bedrooms, with the main bedroom that offers a walk through closet as well as a beautiful en-suite.

There is 3 bathrooms. A beautiful fully fitted kitchen with a separate scullery. A dining room as well as a lounge.

There is also a spacious covered entertainment area with a build in braai over looking the sparkling pool.

## Features

| Interior     |    | Exterior            |       |
|--------------|----|---------------------|-------|
| Bedrooms     | 3  | Garages             | 1     |
| Bathrooms    | 3  | Carports / Parkings | 1     |
| Kitchens     | 1  | Security            | No    |
| Recep. Rooms | 2  | Pool                | Yes   |
| Furnished    | No | Views               | False |