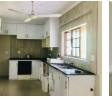

### Features

| Pets Allowed | Yes |                     |       |       |
|--------------|-----|---------------------|-------|-------|
| Interior     |     | Exterior            |       | Sizes |
| Bedrooms     | 3   | Carports / Parkings | 2     | Land  |
| Bathrooms    | 2   | Security            | No    |       |
| Kitchens     | 1   | Pool                | No    |       |
| Recep. Rooms | 2   | Views               | False |       |
| Furnished    | No  |                     |       |       |