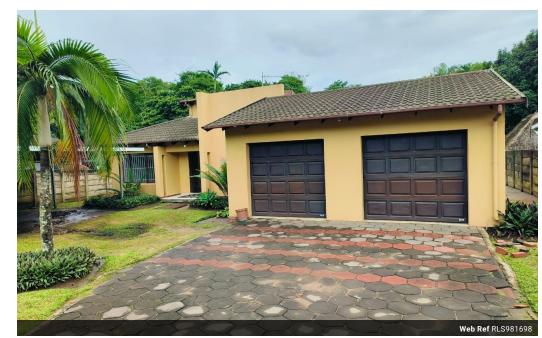

## 3 Bedroom house to rent Veld en Vlei

Stunning 3-bedroom, 2.5 bathroom property for rent in a safe and secure area.

Double garage with sparkling pool and well-maintained yard that is also pet-friendly.

## Features

| Pets Allowed | Yes |                     |       |           |         |
|--------------|-----|---------------------|-------|-----------|---------|
| Interior     |     | Exterior            |       | Sizes     |         |
| Bedrooms     | 3   | Garages             | 2     | Land Size | 1,088m² |
| Bathrooms    | 2.5 | Carports / Parkings | 1     |           |         |
| Kitchens     | 1   | Security            | No    |           |         |
| Recep. Rooms | 2   | Pool                | Yes   |           |         |
| Furnished    | No  | Views               | False |           |         |
|              |     |                     |       |           |         |