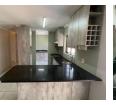

## 3 Bedroom, 2 Bathroom Duet With Pool to rent in Veld en Vlei

This light-filled home is completely renovated with modern finishes.

3 Spacious bedrooms with the main en-suite & a second full bathroom. The open-plan lounge/dining area is perfectly completed by the stunning kitchen boasting a separate scullery, for added convenience.

## Extras

Modern Garden Freestanding Open Plan Alarm System Granite Tops Breakfast Nook Gas Oven Extractor Fan Washing Machine Connection Scullery