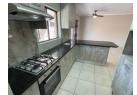

## 3 Bedroom, 2 Bathroom Duet With Pool to rent in Veld en Vlei

This light-filled home is completely renovated with modern finishes.

3 Spacious bedrooms with the main en-suite & a second full bathroom. The open-plan lounge/dining area is perfectly completed by the stunning kitchen boasting a separate scullery, for added convenience.

## Extras

Modern Garden Freestanding Open Plan Alarm System Granite Tops Breakfast Nook Gas Oven Extractor Fan Washing Machine Connection Scullery