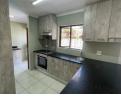

## 3 Bedroom, 2 Bathroom Duet With Pool to rent in Veld en Vlei

This light-filled home is completely renovated with modern finishes.

3 Spacious bedrooms with the main en-suite & a second full bathroom. The open-plan lounge/dining area is perfectly completed by the stunning kitchen boasting a separate scullery, for added convenience.