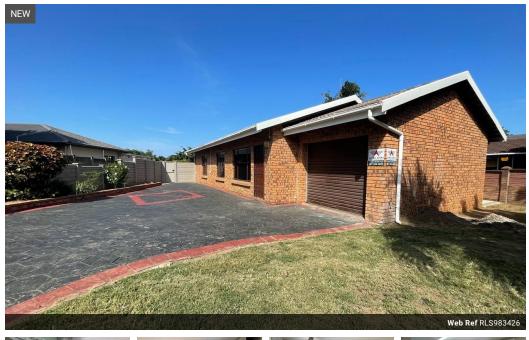

## 3 Bedroom, 2 Bathroom Duet With Pool to rent in Veld en Vlei

This light-filled home is completely renovated with modern finishes.

3 Spacious bedrooms with the main en-suite & a second full bathroom. The open-plan lounge/dining area is perfectly completed by the stunning kitchen boasting a separate scullery, for added convenience.

The living area opens up via a sliding door to an undercover entertainment area overlooking a sparkling blue swimming pool, perfect for cooling off on hot summer days.

There's a single garage with extra parking space for 3 cars.

This property is also pet-friendly for 2 small dogs.

Contact me today to view this stunner!