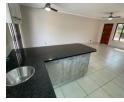

## 3 Bedroom, 2 Bathroom Duet With Pool to rent in Veld en Vlei

This light-filled home is completely renovated with modern finishes.

3 Spacious bedrooms with the main en-suite & a second full bathroom. The open-plan lounge/dining area is perfectly completed by the stunning kitchen boasting a separate scullery, for added convenience.

## Extras

Modern Garden Freestanding Open Plan Alarm System Granite Tops Breakfast Nook Gas Oven Extractor Fan Washing Machine Connection Scullery