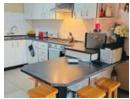

## Modern secure complex

This modern home is situated in a secure complex with its own private garden, and a stylish kitchen with built-in cupboards.

2 Bedrooms proved space for the family just starting to spread their wings to expand their family. A fully tiled home and modern finishes in the bathroom make for easy maintenance.

## Features

| Interior     |    | Exterior |       | Sizes      |      |
|--------------|----|----------|-------|------------|------|
| Bedrooms     | 2  | Garages  | 1     | Floor Size | 72m² |
| Bathrooms    | 1  | Security | No    |            |      |
| Kitchens     | 1  | Pool     | No    |            |      |
| Recep. Rooms | 2  | Views    | False |            |      |
| Furnished    | No |          |       |            |      |