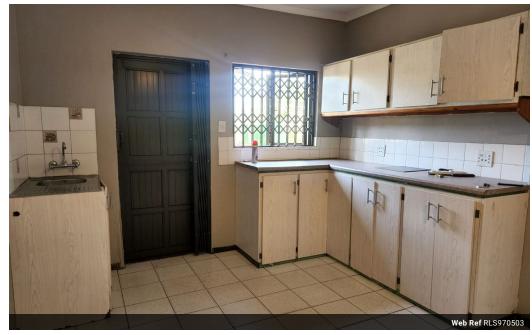

## Cozy 1 bedroom cottage for rent in Wild en Weide

This charming one-bedroom cottage is perfect for a single person to enjoy a peaceful living space.

This cottage has an en-suite with a toilet and a shower, built-in cupboards, an open-plan lounge, and a kitchen area. This cottage has its own entrance and is available with water and electricity included.