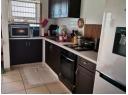

## Neat as a pin 1 bedroom in Wild en Weide

This beautiful, cozy one-bedroom apartment has a fully fitted kitchen, lounge, and bathroom perfectly located close to school, shops, and many other amenities.

## Features

| Interior     |    | Exterior            |       | Sizes      |         |
|--------------|----|---------------------|-------|------------|---------|
| Bedrooms     | 1  | Carports / Parkings | 1     | Floor Size | 45m²    |
| Bathrooms    | 1  | Security            | No    | Land Size  | 8,188m² |
| Kitchens     | 1  | Pool                | No    |            |         |
| Recep. Rooms | 1  | Views               | False |            |         |
| Furnished    | No |                     |       |            |         |