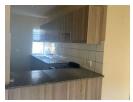

## Modern ground floor apartment in Wild en Weide

This clean and modern unit has so much to offer. The open plan lounge has a newly fitted air-con and ceiling.

The main bedroom also offers air-con and a private patio. It is affordable and available immediately for occupation.

## Features

| Interior     |    | Exterior            |       | Sizes      |         |
|--------------|----|---------------------|-------|------------|---------|
| Bedrooms     | 2  | Carports / Parkings | 1     | Floor Size | 61m²    |
| Bathrooms    | 1  | Security            | No    | Land Size  | 9,099m² |
| Kitchens     | 1  | Pool                | No    |            |         |
| Recep. Rooms | 1  | Views               | False |            |         |
| Furnished    | No |                     |       |            |         |