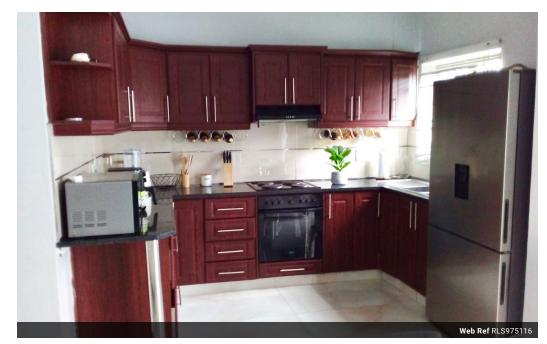

Availability Immediately

Unlock the ultimate lifestyle in this stunning 2-bedroom, fully furnished simplex.

This stunning 2-bedroom, fully furnished simplex, nestled in the heart of Wild En Weide.

Enjoy: Modern finishes for sleek living Fully furnished for effortless move-in 2 spacious bedrooms for relaxation Close proximity to amenities for convenience Stunning features.

## Features

| Interior     |     | Exterior |       | Sizes      |       |
|--------------|-----|----------|-------|------------|-------|
| Bedrooms     | 2   | Garages  | 1     | Floor Size | 103m² |
| Bathrooms    | 1.5 | Security | No    |            |       |
| Kitchens     | 1   | Pool     | No    |            |       |
| Recep. Rooms | 2   | Views    | False |            |       |
| Furnished    | Yes |          |       |            |       |