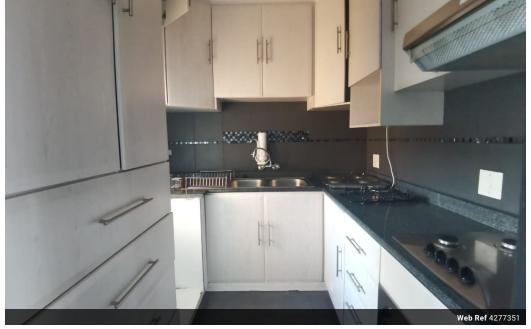

## Beautiful 3 Bedroom modern apartment in Wild en Weide

This spacious 3 bedroom apartment located in Wild en Weide is safe and secure with automated gate access and perimeter walling.

There is a communal play area for the little ones and well-maintained gardens.

### Features

| Interior     |    |
|--------------|----|
| Bedrooms     | 3  |
| Bathrooms    | 1  |
| Kitchens     | 1  |
| Recep. Rooms | 1  |
| Furnished    | No |

Exterior Security Pool Views

No No False Sizes Floor Size Land Size