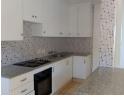

## A beautiful one bedroom apartment

This unit is located in a beautiful complex. Feathers 1 bedroom, 1 bathroom, open plan kitchen with granite tops and glass top stove, and a lounge area.

The unit is perfect for a start-up.

## Furnished **Extras**

Electric Gate Balcony Granite Tops Breakfast Nook

No